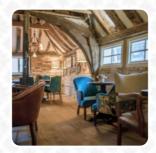

## The Bull Menu

https://menuweb.menu 1 Eagle Lane, Bracknell RG12 1DP, United Kingdom, Bracknell Forest +441344533016 - https://the-bull-london.co.uk

On this website, you can find the **complete** menu of **The Bull** from Bracknell Forest. Currently, there are **27** menus and drinks available. The Bull Bracknell offers the best Sunday roasts in Berkshire and a selection of craft beers and real ales in a cozy bar area. Enjoy delicious breakfast options on the weekends in our spacious restaurant or dog-friendly outside area. Watch Rugby World Cup matches on our TV screens while sipping on a refreshing gin and tonic or beer in our historic pub. With flexible spaces and function rooms, we are the ideal venue for meetings, parties, private hire, and corporate events.