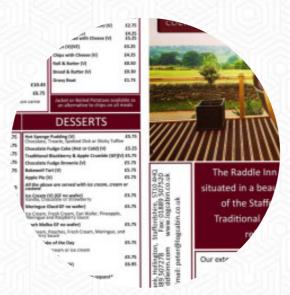

# The Raddle Inn Menu

https://menuweb.menu Quarry Bank, Stoke-on-Trent I-ST10 4HQ, United Kingdom (+44)1889507278 - https://logcabin.co.uk









# The Raddle Inn Menu



## Non Alcoholic Drinks

**WATER** 

#### **Main Courses**

**LASAGNA** 

## **Fish Dishes**

**FISH & CHIPS** 

#### Starters & Salads

**POTATO CHIPS** 

# **Specialties**

SHEPHERD'S PIE

#### From The Grill

**MIXED GRILL** 

## Indian

**CHICKEN CURRY** 

## **Beef**

**RUMP** 

# **Hot Drinks**

**TEA** 

## **Mexican-American Food**

**EMPANADAS** 

## **Entrées**

CHICKEN & CHIPS
SHRIMP COCKTAIL

#### Thai

THAI CHICKEN
GREEN CURRY

#### **Drinks**

**DRINKS** 

**BEER** 

# **Restaurant Category**

**VEGETARIAN** 

**BAR** 

# Ingredients Used



SEAFOOD CHILI PRAWNS

**BEEF** 

**CHEESE** 

**SALMON** 

*