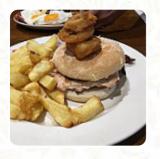

# The Copper Beech Pub Menu

https://menuweb.menu Neasham Road, Darlington, United Kingdom +441325462951 - http://www.thecopperbeechpub.co.uk/









Here you will find the menu of The Copper Beech in Darlington. At the moment, there are 43 dishes and drinks on the menu. Despite some mixed reviews, this restaurant seems to offer good value for money. While some customers have complained about issues with service and food quality, others have praised the friendly staff and delicious meals. The Sunday lunch menu seems to be a hit, with generous portions and tasty options. The atmosphere during the Christmas season was especially enjoyable. Overall, this restaurant appears to be a decent choice for a casual meal, especially for families and larger groups. It may be worth giving it a try, but be prepared for some inconsistencies in service and food quality.

# The Copper Beech Pub Menu



#### **Alcoholic Drinks**

**PROSECCO** 

##