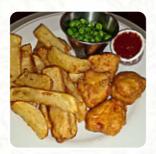

# The Copper Beech Pub Menu

https://menuweb.menu Neasham Road, Darlington, United Kingdom +441325462951 - http://www.thecopperbeechpub.co.uk/









Here you will find the menu of The Copper Beech in Darlington. At the moment, there are 43 dishes and drinks on the menu. Despite some mixed reviews, this restaurant seems to offer good value for money. While some customers have complained about issues with service and food quality, others have praised the friendly staff and delicious meals. The Sunday lunch menu seems to be a hit, with generous portions and tasty options. The atmosphere during the Christmas season was especially enjoyable. Overall, this restaurant appears to be a decent choice for a casual meal, especially for families and larger groups. It may be worth giving it a try, but be prepared for some inconsistencies in service and food quality.

# The Copper Beech Pub Menu



#### **Alcoholic Drinks**

**PROSECCO** 

####