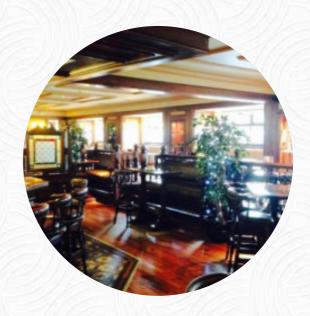

#### **Ballinteer House Menu**

https://menuweb.menu Superquinn Shopping Ctr Ballinteer Avenue, Dublin, Ireland +35312951183,+35312985011,+35312989600 - https://www.facebook.com/ballinteer/

Here you can find the <u>menu</u> of Ballinteer House in Dublin. At the moment, there are 40 dishes and drinks on the menu. Located in Ballinteer, this cozy restaurant offers a variety of experiences for different age groups. While older patrons dominate the traditional pub area, younger customers have their own bar to enjoy. Despite some issues with service and food quality in a few reviews, many customers appreciate the welcoming atmosphere, friendly staff, and tasty food options. The restaurant also offers convenient amenities such as parking, clean restrooms, and a designated smoking area. Overall, the restaurant seems to cater to a diverse range of customers and provides an enjoyable dining experience for many.