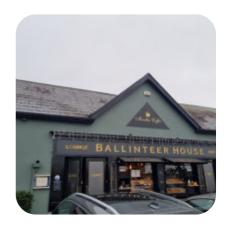

#### **Ballinteer House Menu**

https://menuweb.menu Superquinn Shopping Ctr Ballinteer Avenue, Dublin, Ireland +35312951183,+35312985011,+35312989600 - https://www.facebook.com/ballinteer/

Here you can find the <u>menu</u> of Ballinteer House in Dublin. At the moment, there are 40 dishes and drinks on the menu. Located in Ballinteer, this cozy restaurant offers a variety of experiences for different age groups. While older patrons dominate the traditional pub area, younger customers have their own bar to enjoy. Despite some issues with service and food quality in a few reviews, many customers appreciate the welcoming atmosphere, friendly staff, and tasty food options. The restaurant also offers convenient amenities such as parking, clean restrooms, and a designated smoking area. Overall, the restaurant seems to cater to a diverse range of customers and provides an enjoyable dining experience for many.

# **Ballinteer House**

Superquinn Shopping Ctr Ballinteer Avenue, Dublin, Ireland **Opening Hours:** 

Monday 10:30 -00:30 Tuesday 10:30 -00:30 Wednesday 10:30 -00:30 Thursday 10:30 -00:30 Friday 10:30 -00:30 Saturday 10:30 -00:30 Sunday 12:00 -00:30