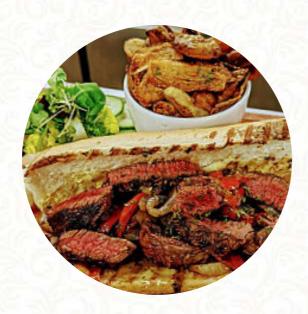

### Little Farthingloe Farm Menu

https://menulist.menu
Folkestone Road, Dover, United Kingdom
(+44)1304212040 - https://www.littlefarthingloefarm.co.uk

Here you can find the **menu of Little Farthingloe Farm**, located in Dover. Currently, there are 12 meals and drinks on the menu. You can inquire about **changing offers** by phone. In this location you can **tasty vegetarian Menus taste**, where no animal meat or fish has been processed, a rich brunch is offered here for breakfast, in the morning. To combat the hunger for **sweet treats**, Little Farthingloe Farm can easily help with its **fine desserts**, the Table guests of restaurant also love the large Selection of diverse **coffee and tea specialties** that Tavern has to offer. The premises in the restaurant are wheelchair-accessible and can be used by individuals with physical disabilities, and you can pay the bill with usual credit cards. The Tavern gladly offers you a selection of gluten-free Menus, in the restaurant, there are also **vegan meals** featured on the menu. The **vegetarian choices** on the menu complete the offerings of restaurant. Reserve your table easily online so that you don't have to wait on site, or simply call there for a reservation, the dial number is (+44)1304212040.