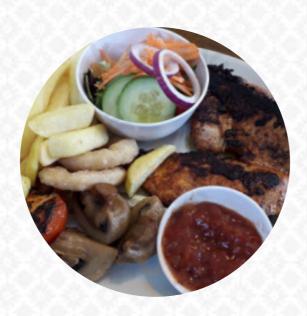

**POTATO CHIPS** 

Chicken

**CAJUN CHICKEN** 

Ice Cream\*

**SUNDAE** 

**Restaurant Category** 

**BAR** 

**Ingredients Used** 

**SALMON** 

**PEAS** 

**BEEF** 

**ONION** 

**MUSHROOMS** 

These Types Of Dishes Are Being Served

**CHICKEN** 

**TOSTADAS** 

**SALAD** 

**LAMB CHOPS** 

**FISH** 