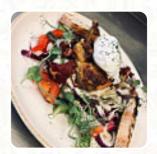

# These Types Of Dishes Are Being Served

ROAST BEEF
MEAT
SOUP

SALAD

**FISH** 

LAMB

**ICE CREAM** 

**CHICKEN** 

**DESSERTS** 