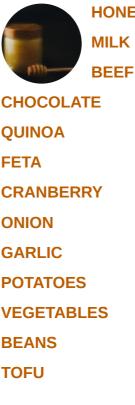

e Dairy in Larne, Northern Ireland offers a delicious and satisfying full vegan breakfast, complete with scrambled tofu. For those with dietary restrictions, they also have dairy-free ice cream available for purchase.

# The Dairy Menu

### Salads

**QUINOA SALAD** 

Non Alcoholic Drinks WATER

Vegetarian **CAULIFLOWER** 

Burger **BEEF BURGER** 

Sandwiches **STEAK SANDWICH** 

# **Drinks**

DRINKS

#### Chicken **CHILLI CHICKEN**

### Dessert

WAFFLE

### Beef

**RUMP** 

## **Hot Drinks**

COFFEE

### **Mexican Dishes**

**TACOS CHILLI SAUCE** 

### **Restaurant Category**

**VEGETARIAN** 

**VEGAN** 

### **These Types Of Dishes Are Being Served**



**WRAP SANDWICH** PANINI

LAMB **CHICKEN** MEAT **CHICKEN WRAP** SALAD **ICE CREAM TUNA STEAK** 

**BURGER** 

### **Ingredients Used**



HONEY

**MILK** 

ONION

TOFU



# The Dairy Menu



# The Dairy

5 Waterfall Rd, Larne BT40 3LE, UK, United Kingdom

**Opening Hours:** Monday 09:30-16:30 Tuesday 09:30-16:30 Wednesday 09:30-16:30 Thursday 09:30-16:30 Friday 09:30-16:30 Saturday 09:00-16:30 17:30-23:00 Sunday 10:00-17:00



Made with menuweb.menu