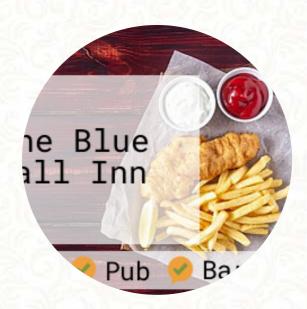

#### The Blue Ball Inn Menu

https://menulist.menu 14 Newbiggin, Malton I-YO17 7JF, United Kingdom (+44)1653690692

On this site, you can find the <u>complete menu of The Blue Ball Inn</u> from Malton. Currently, there are *13* courses and drinks available. For **changing offers**, please contact the restaurant owner directly. You can also contact them through their website. What <u>User</u> likes about The Blue Ball Inn:

## The Blue Ball Inn Menu

# The Blue Ball Inn Menu