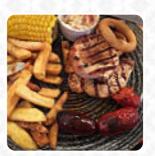

https://menuweb.menu
Gillingham Gate Road, Medway, United Kingdom
34540750 - https://www.mastandriggingpub.co.uk/?
ource=gbp&utm\_medium=Yext&y\_source=1\_OTMyODc3NS03MTUtbG9jYXRpb24ud2Vic2l0ZQ%3









Here you will find the menu of Mast Rigging Chatham in Medway. At the moment, there are 78 meals and drinks on the list. Great pub located just off A289, with friendly staff and a wide variety of drinks available. They also host exciting event nights including quizzes, poker, and bingo. The pizza oven on display ensures fresh and delicious pizza, while other pub foods are also available. Ample parking spaces and a scenic pond add to the charm of this establishment.



Non Alcoholic Drinks

**WATER** 

**Alcoholic Drinks** 

**APEROL** 

**Burger** 

**CHILI BURGER** 

Sandwiches

**CHICKEN BURGER** 

Lamb

**LAMB SHANK** 

Chicken

**GRILLED CHICKEN** 

Sauces

**BBQ** 

Meat

**RUMPSTEAK** 

**Starters** 

**SURF TURF** 

**Beef** 

**RUMP** 

Al Forno\*

**BAKED POTATOES** 

**Potatoes