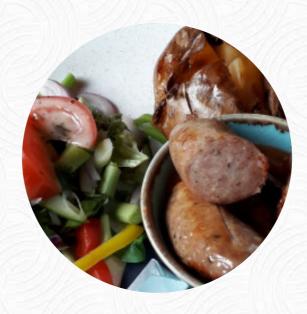

These Types Of Dishes Are Being Served

**TOSTADAS** 

**SALAD** 

**BREAD** 

**FISH** 

**BURGER** 

**Ingredients Used** 

CHEESE SAUSAGE POTATOES

**VEGETABLES** 

**CHOCOLATE** 

**BEEF** 

**KING PRAWNS** 

**GARLIC** 

**PRAWNS** 

**CORN** 