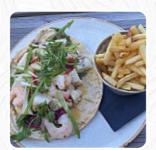

These Types Of Dishes Are Being Served

**TOSTADAS** 

**SALAD** 

**BREAD** 

**FISH** 

**BURGER** 

**Ingredients Used** 

CHEESE SAUSAGE POTATOES

**VEGETABLES** 

**CHOCOLATE** 

**BEEF** 

**KING PRAWNS** 

**GARLIC** 

**PRAWNS** 

**CORN** 