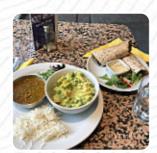

## The Atma Lounge Menu

https://menulist.menu Unit 20, Capitol Centre, Queen St, Cardiff, Wales, CF10 2HQ, United Kingdom (+44)2920390391 - http://atmacafe.co.uk







Here you can find the menu of The Atma Lounge in Cardiff. At the moment, there are 15 dishes and drinks on the card. You can inquire about **changing offers** via phone. What <u>User</u> likes about The Atma Lounge: a beautiful little vegan caffe with a series of hearty and sweet options to make good trips. we had the thali who was really tasteful and the fruit milkshake was beautiful. they have frozen meal times to take away. <u>read more</u>. The restaurant and its rooms are wheelchair accessible and thus reachable with a wheelchair or physical disabilities. At The Atma Lounge from Cardiff it's possible to <u>savor delicious vegetarian meals</u>, that were made without any animal meat or fish, Naturally, you should also taste the **fine burgers**, accompanied by sides like fries, sal