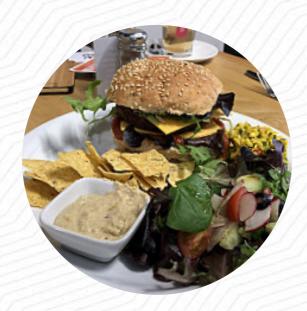

## The Atma Lounge Menu

https://menulist.menu Unit 20, Capitol Centre, Queen St, Cardiff, Wales, CF10 2HQ, United Kingdom (+44)2920390391 - http://atmacafe.co.uk







Here you can find the menu of The Atma Lounge in Cardiff. At the moment, there are 15 dishes and drinks on the card. You can inquire about **changing offers** via phone. What <u>User</u> likes about The Atma Lounge: a beautiful little vegan caffe with a series of hearty and sweet options to make good trips. we had the thali who was really tasteful and the fruit milkshake was beautiful. they have frozen meal times to take away. <u>read more</u>. The restaurant and its rooms are wheelchair accessible and thus reachable with a wheelchair or physical disabilities. At The Atma Lounge from Cardiff it's possible to <u>savor d