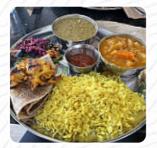

## The Atma Lounge Menu

https://menulist.menu Unit 20, Capitol Centre, Queen St, Cardiff, Wales, CF10 2HQ, United Kingdom (+44)2920390391 - http://atmacafe.co.uk







Here you can find the menu of The Atma Lounge in Cardiff. At the moment, there are 15 dishes and drinks on the card. You can inquire about **changing offers** via phone. What <u>User</u> likes about The Atma Lounge: a beautiful little vegan caffe with a series of hearty and sweet options to make good trips. we had the thali who was really tasteful and the fruit milkshake was beautiful. they have frozen meal times to take away. <u>read more</u>. The restaurant and its rooms are wheelchair accessible and thus reachable with a wheelchair or physical disabilities. At The Atma Lounge from Cardiff it's possible to <u>savor delicious vegetarian meals</u>, that were made without any animal meat or fish, Naturally, you should also taste the **fine burgers**, accompanied by sides like fries, s