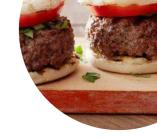

Sunday roast beef dinner, absolutely shocking. Two slices of stringy fatty beef barely fit for consumption. Not just mine but four plates. No surprise it was hidden under the Yorkshire pudding otherwise they'd have never gotten away with it. <a href="read more">read more</a>. The restaurant is accessible and can therefore also be used with a wheelchair or physiological disabilities, and there is no-charge WiFi. If the weather conditions are right, you can also eat outside. Castle View Bar Restaurant from Conwy is valued for its *delicious burgers*, to which appetizing fries, salads and other sides are offered, Here, the meat is freshly cooked on an open flame. Also, there are many timeless British meals on the menu that will satisfy any lover of British cuisine, At the bar, you can unwind with a freshly tapped beer or other alcoholic and non-alcoholic drinks.