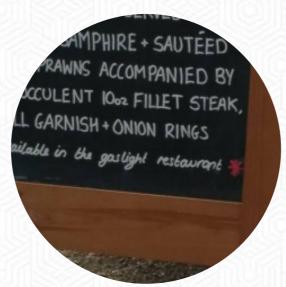

## The Kings Arms Menu

https://menuweb.menu
Heath Heath Common, Wakefield, United Kingdom
+441924377527 - http://www.thekingsarmsheath.co.uk/









Here you will find the menu of The Kings Arms in Wakefield. At the moment, there are 48 meals and drinks on the menu. Nestled in the scenic village of Heath, The Kings Arms offers a delightful experience with its rustic charm and beautiful views. Patrons rave about the friendly staff and the inviting atmosphere, especially on sunny days when guests can enjoy drinks in the beer garden overlooking the common. Although the kitchen has faced intermittent closures, the takeaway menu and excellent Thai food have garnered praise. This historic pub, complete with original fixtures and cozy decor, provides a perfect setting for leisurely walks a