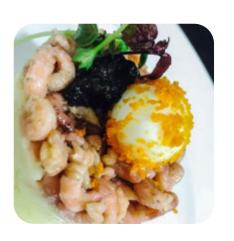

## Chez Louis Menu

Snacks

**CROQUETTES** 

Seafood

**PRAWNS** 

**Dessert** 

**CHOCOLATE LAVA CAKE** 

Antipasti - starters