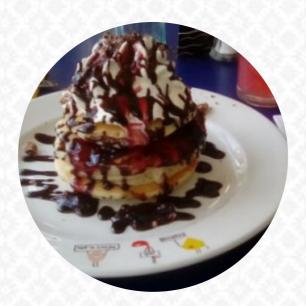

QR-Code zur
Speisekarte von The
Pancake House

## The Pancake House Menu

https://menulist.menu Escape The Forest, Bedford, MK45 2, United Kingdom, Central Bedfordshire (+44)1525842980









Here you can find the <u>menu</u> of The Pancake House in Central Bedfordshire. At the moment, there are <u>8</u> courses and drinks on the menu. You can inquire about *changing offers* via phone. What <u>User</u> likes about The Pancake House:

really good choice to get some quick brunch! the staff was friendly and helpful. they helped us to lead us on our outside table and told us how to order from the app. really great selection on the menu for sweet and hearty options. pancake was really delicious! and my partner enjoyed the omelette in which had a series of meats. only at the bottom were the