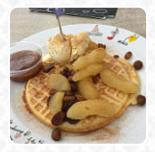

QR-Code zur
Speisekarte von The
Pancake House

## The Pancake House Menu

https://menulist.menu Escape The Forest, Bedford, MK45 2, United Kingdom, Central Bedfordshire (+44)1525842980









Here you can find the <u>menu</u> of The Pancake House in Central Bedfordshire. At the moment, there are <u>8</u> courses and drinks on the menu. You can inquire about *changing offers* via phone. What <u>User</u> likes about The Pancake House:

really good choice to get some quick brunch! the staff was friendly and helpful. they helped us to lead us on our outside table and told us how to order from the app. really great selection on the menu for sweet and hearty options. pancake was really delicious! and my partner enjoyed the omelette in which had a series of meats. only at the bottom were the drinks 35 minutes and arrived after our eating, which was real... read more. What User doesn't like about The Pancake House:

The cutlery was filthy. Even trying to clean it with the servi