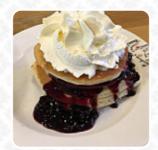

QR-Code zur
Speisekarte von The
Pancake House

## The Pancake House Menu

https://menulist.menu Escape The Forest, Bedford, MK45 2, United Kingdom, Central Bedfordshire (+44)1525842980









Here you can find the <u>menu</u> of The Pancake House in Central Bedfordshire. At the moment, there are <u>8</u> courses and drinks on the menu. You can inquire about *changing offers* via phone. What <u>User</u> likes about The Pancake House:

really good choice to get some quick brunch! the staff was friendly and helpful. they helped us to lead us on our outside table and told us how to order from the app. really great selection on the menu for sweet and hearty options. pancake was really delicious! and my partner enjoyed the omelette in which had a series of meats. only at the bottom were the drinks 35 minutes and arrived after our eating, which was real... read more. What User doesn't like about The Pancake House:

The cutlery was filthy. Even trying to clean it with the serviette