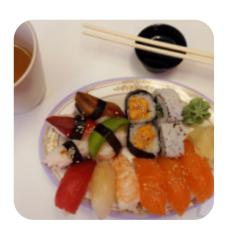

https://menulist.menu Nya Tanneforsvägen 35, SE-582 42 Linkoping, Sweden https://www.ohayosushi.se

A comprehensive menu of Ohayo <u>Sushi</u> Take Away from Linkoping covering all 26 dishes and drinks can be found here on the card. For seasonal or weekly deals, please get in touch via phone or use the contact details provided on the website. With a lot of fresh vegetables, fish and meat, the Ohayo <u>Sushi</u> Take Away from Linkoping prepares **healthy, fine Japanese meals**, The dishes are usually prepared for you **fast and fresh**. In addition, the large panorama of various *sights* offers another bonus point for a visit to this restaurant, Particularly fine are also the <u>Sushi</u> and delicacies like Sashimi from this establishment.