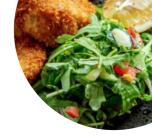

# These types of dishes are being served

SALAD FISH LAMB

**BURGER** 

## Dishes are also prepared with these ingredients

**SEAFOOD** 

**LACHS** 

**BEEF** 

**CHILI** 

**PORK** 