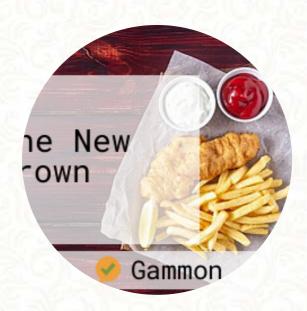

#### The New Crown Menu

https://menulist.menu 58 High Causeway, Whittlesey, United Kingdom (+44)1733205134 - https://fo7.top/the-new-crown

A comprehensive menu of The New Crown from Whittlesey covering all 12 courses and drinks can be found here on the food list. For changing offers, please get in touch via phone or use the contact details provided on the website. The restaurant and its rooms are wheelchair accessible and thus reachable with a wheelchair or physical disabilities, Depending on the weather, you can also sit outside and eat and drink. A journey through Great Britain without getting on a plane is absolutely possible when it comes to culinary delights: The New Crown in Whittlesey traditionally shines for example with Fish and Chips, mashed potatoes or roast with Yorkshire Pudding and for dessert a fine Trifle, You can take a break at the bar with a cool beer or other alcoholic and non-alcoholic drinks.