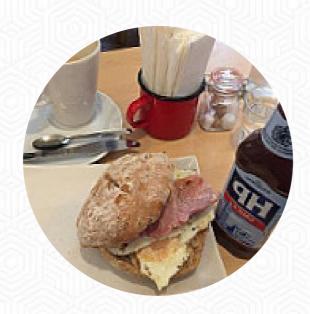

### Sugarloaf Cafe Menu

https://menulist.menu Regents Village Shop, Malvern I-WR14 4AY, United Kingdom (+44)1684588971

Here you can find the menu of Sugarloaf Cafe in Malvern. At the moment, there are 10 dishes and drinks on the card. You can inquire about changing offers via phone. What User likes about Sugarloaf Cafe: very grateful for this fantastic shop especially in this snow-covered weather! they have a very good selection of essentials, including fresh fruit and vegetables, as well as many additional tasty items such as biscuits and cakes. the staff is very friendly and helpful and the atmosphere in there is warm and welcoming. read more. A journey through Great Britain without getting on a plane is absolutely possible when it comes to culinary delights: Sugarloaf Cafe in Malvern traditionally shines for instance with Fish and Chips, mashed potatoes or roast with Yorkshire Pudding and for dessert a sweet Trifle, The guests of the establishment also consider the large selection of various coffee and tea specialities that the restaurant offers. If you want to have breakfast, a versatile brunch awaits you, there are also tasty vegetarian menus in the menu.