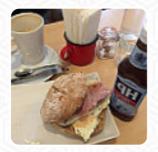

### Sugarloaf Cafe Menu

https://menulist.menu Regents Village Shop, Malvern I-WR14 4AY, United Kingdom (+44)1684588971

Here you can find the menu of Sugarloaf Cafe in Malvern. At the moment, there are 10 dishes and drinks on the card. You can inquire about changing offers via phone. What User likes about Sugarloaf Cafe: very grateful for this fantastic shop especially in this snow-covered weather! they have a very good selection of essentials, including fresh fruit and vegetables, as well as many additional tasty items such as biscuits and cakes. the staff is very friendly and helpful and the atmosphere in there is warm and welcoming. read more. A journey through Great Britain without getting on a plane is absolutely possible when it comes to culinary delights: Sugarloaf Cafe in Malvern traditionally shines for instance with Fish and Chips, mashed potatoes or roast with Yorkshire Pudding and for dessert a sweet Trifle, The guests of the establishment also consider the large selection of various coffee and tea specialities that the restaurant offers. If you want to have breakfast, a versatile brunch awaits you, there are also tasty vegetarian menus in the menu.