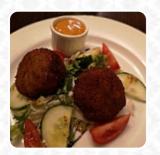

# The Old Gate Inn Menu

<u>https://menuweb.menu</u> Heathton, Wolverhampton, WV5 7, United Kingdom, Shropshire +441746710431 - http://www.oldgateinn.com









Here you can find the **menu of The Old Gate Inn** in Shropshire. At the moment, there are **17** menus and drinks on the menu. Come and enjoy a warm welcome at the Old Gate, a beautifully maintained 16th Century Country Inn with two charming dining and drinking rooms. We offer a fantastic selection of ales, beers, spirits, and wines, as well as a lovely outdoor seating area for your enjoyment.

# The Old Gate Inn Menu

## Starters & Salads

POTATO CHIPS

## Wine

MERLOT

# Drinks

DRINKS

BEER

### Sauces

GRAVY

CURRY SAUCE

# Indian

**CHICKEN CURRY** 

# The Old Gate Inn

Heathton, Wolverhampton, WV5 7, United Kingdom, Shropshire

#### **Opening Hours:**

Sunday 12:00-23:00 Monday 12:00-23:00 Tuesday 12:00-23:00 Wednesday 12:00-23:00 Thursday 12:00-23:00 Friday 12:00-23:00 Satu