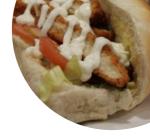

I and friend booked a table for dinner, great service directly from going through the door, very friendly staff and

I and friend booked a table for dinner, great service directly from going through the door, very friendly staff and the eating was excellent, beautiful quality for the price. really nice pub-grub with a beautiful atmosphere. in any case recommend! <a href="read-more">read-more</a>. At The Blacksmiths Arms from Skendleby it's possible to taste delicious <a href="vegetarian courses">vegetarian courses</a>, that were made without any animal meat or fish, It's possible to chill out at the bar with a cool beer or other alcoholic and non-alcoholic drinks. The eatery provides a diverse selection of delicious tapas, which are certainly worth a sample, Lovers of the British cuisine are impressed by the extensive selection of traditional menus and enjoy the taste of England.