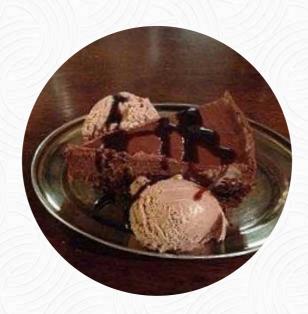

I and friend booked a table for dinner, great service directly from going through the door, very friendly staff and

I and friend booked a table for dinner, great service directly from going through the door, very friendly staff and the eating was excellent, beautiful quality for the price. really nice pub-grub with a beautiful atmosphere. in any case recommend! <a href="read-more">read-more</a>. At The Blacksmiths Arms from Skendleby it's possible to taste delicious <a href="vegetarian courses">vegetarian courses</a>, that were made without any animal meat or fish, It's possible to chill out at the bar with a cool beer or other alcoholic and non-alcoholic drinks. The eatery provides a diverse selection of delicious tapas, which are certainly worth a sample, Lovers of the British cuisine are impressed by the extensive selection of traditional menus and enjoy the taste of England.