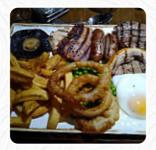

I and friend booked a table for dinner, great service directly from going through the door, very friendly staff and

I and friend booked a table for dinner, great service directly from going through the door, very friendly staff and the eating was excellent, beautiful quality for the price. really nice pub-grub with a beautiful atmosphere. in any case recommend! <a href="read-more">read-more</a>. At The Blacksmiths Arms from Skendleby it's possible to taste delicious <a href="vegetarian courses">vegetarian courses</a>, that were made without any animal meat or fish, It's possible to chill out at the bar with a cool beer or other alcoholic and non-alcoholic drinks. The eatery provides a diverse selection of delicious tapas, which are certainly worth a sample, Lovers of the British cuisine are impressed by the extensive selection of traditional menus and enjoy the taste of England.