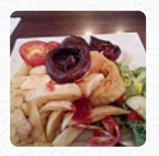

I and friend booked a table for dinner, great service directly from going through the door, very friendly staff and

I and friend booked a table for dinner, great service directly from going through the door, very friendly staff and the eating was excellent, beautiful quality for the price. really nice pub-grub with a beautiful atmosphere. in any case recommend! <a href="read-more">read-more</a>. At The Blacksmiths Arms from Skendleby it's possible to taste delicious <a href="vegetarian courses">vegetarian courses</a>, that were made without any animal meat or fish, It's possible to chill out at the bar with a cool beer or other alcoholic and non-alcoholic drinks. The eatery provides a diverse selection of delicious tapas, which are certainly worth a sample, Lovers of the British cuisine are impressed by the extensive selection of traditional menus and enjoy the taste of England.