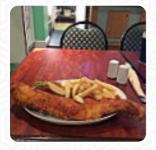

very recommend the fish chips wow never knew that they could taste this good, had it on the special board, fantastic worth, fantastic taste would recommend definitiw boom <u>read more</u>. What <u>User</u> doesn't like about The Jolly Sailor Inn: