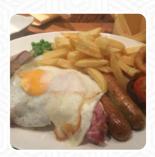

the selection was very bad, I wanted a mixed grill, but it was tip-ex on the menu?! in the did a lot of eating on the menu appeared Tripp-Ex! the madras at the end tasted like a microwave curry menu... from a bargain food shop! the lighting in the restaurant was very dark and very bad decor! but his happiness that most people do not stay in newport in east riding of yorkshire! if they do that, they simply drink a dri... read more. In pleasant weather you can even eat in the outdoor area, And into the accessible spaces also come visitors with wheelchairs or physical limitations. For breakfast, you can enjoy a appetizing brunch at The Jolly Sailor Inn, freely at your own will, there are also tasty vegetarian dishes in the menu.