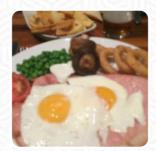

the selection was very bad, I wanted a mixed grill, but it was tip-ex on the menu?! in the did a lot of eating on the menu appeared Tripp-Ex! the madras at the end tasted like a microwave curry menu... from a bargain food shop! the lighting in the restaurant was very dark and very bad decor! but his happiness that most people do not stay in newport in east riding of yorkshire! if they do that, they simply drink a dri... read more. In pleasant weather you can even eat in the outdoor area, And into the accessible spaces also come visitors with wheelchairs or physical limitations. For breakfast, you can enjoy a appetizing brunch at The Jolly Sailor Inn, freely at your own will, there are also tasty vegetarian dishes in the menu.