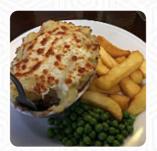

# These Types Of Dishes Are Being Served

SALAD
PANINI
CHICKEN

**DESSERTS** 

**FISH** 

**TURKEY** 

**MEAT** 

**PASTA** 

**TUNA STEAK** 

**LAMB** 

**BURGER** 

**PIZZA** 

**ROAST BEEF** 

**PORK CHOPS** 

**SOUP** 