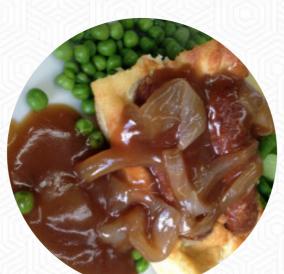

# These Types Of Dishes Are Being Served

SALAD
PANINI
CHICKEN

**DESSERTS** 

**FISH** 

**TURKEY** 

**MEAT** 

**PASTA** 

**TUNA STEAK** 

**LAMB** 

**BURGER** 

**PIZZA** 

**ROAST BEEF** 

**PORK CHOPS** 

**SOUP** 