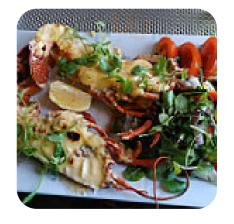

These types of dishes are being served

**SALAD** 

**FISH** 

**LOBSTER** 

**PANINI** 

**LAMB** 

**STEAK** 