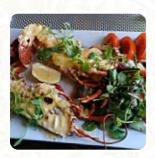

These types of dishes are being served

**SALAD** 

**FISH** 

**LOBSTER** 

**PANINI** 

**LAMB** 

**STEAK** 