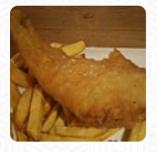

## The White Swan Menu

https://menuweb.menu Station Road, Bosham I-PO18 8NG, United Kingdom +441243696465,+441243697273 - https://whiteswanbosham.co.uk/









## The White Swan Menu



#### **Fish Dishes**

**FISH & CHIPS** 

#### Chicken

**ROAST CHICKEN** 

### **Vegan Dishes**

**VEGAN BURGER** 

#### **Dessert**

**RICE PUDDING** 

**BROWNIE** 

## **Restaurant Category**

**BAR** 

**VEGAN** 

## Ingredients Used

**PESTO** 

**MOZZARELLA** 

**POTATOES** 

**PORK MEAT** 

**BEEF** 

**PRAWNS** 

**SALMON** 

# These Types Of Dishes Are Being Served

**PANINI** 

**CHICKEN** 

**ICE CREAM** 

**LAMB** 

**BURGER** 

**SALAD** 

**FISH** 

# The White Swan

Station Road, Bosham I-PO18 8NG, United Kingdom

**Opening Hours:** 

Monday 11:00-23:00 Tuesday 11:00-23:00 Wednesday 11:00-23:00 Thursday 11:00-23:00 Friday 09:00-23:30 Saturday 09:00-23:30 Sunday 11:00-23:00

Made with menuweb.menu