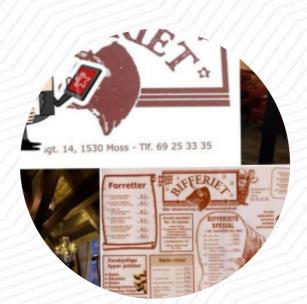

# **Bifferiet Steakhouse Speisekarte**

https://speisekarte.menu/
Dronningens Gate 14, 1530 Moss, Norway
+4769253335 - https://www.marche-movenpick.no/no/finner-du-oss/rygge\_west

## **Bifferiet Steakhouse**

Dronningens Gate 14, 1530 Moss, Norway

Öffnungszeiten:

Dienstag 16:00-22:00 Mittwoch 16:00-22:00 Donnerstag 16:00-22:00 Freitag 16:00-23:00 Samstag 15:00-23:00 Sonntag 15:00-22:00