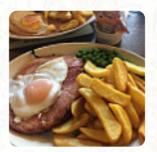

## Slades House Country Inn Menu

https://menuweb.menu Sladesbridge Wadebridge, Cornwall,Isles of Scilly, United Kingdom (+44)1208812729 - https://www.facebook.com/SLADESHOUSE/

Here you can find the menu of Slades House Country Inn in Cornwall, Isles of Scilly. At the moment, there are 19 menus and drinks on the card. Nestled just outside Wadebridge, this traditional pub offers a mix of cozy charm and varied dining options. While some patrons noted the need for aesthetic upgrades and cleanliness, many visitors appreciated the friendly service and generous portions. The menu features classic pub fare, including standout dishes like local crab and Beef Curry, appealing to diners seeking hearty meals at reasonable prices. Though opinions vary, the welcoming atmosphere, complete with real fires, makes it an inviting spot for both locals and tourists alike. Perfect for a casual meal or a drink with friends, this pub showcases the essence of a quintessential British inn.