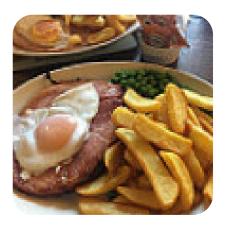

## Slades House Country Inn Menu

https://menuweb.menu Sladesbridge Wadebridge, Cornwall,Isles of Scilly, United Kingdom (+44)1208812729 - https://www.facebook.com/SLADESHOUSE/

Here you can find the menu of Slades House Country Inn in Cornwall, Isles of Scilly. At the moment, there are 19 menus and drinks on the card. Nestled just outside Wadebridge, this traditional pub offers a mix of cozy charm and varied dining options. While some patrons noted the need for aesthetic upgrades and cleanliness, many visitors appreciated the friendly service and generous portions. The menu features classic pub fare, including standout dishes like local crab and Beef Curry, appealing to diners seeking hearty meals at reasonable prices. Though opinions vary, the welcoming atmosphere, complete with real fires, makes it an inviting spot for both locals and tourists alike. Perfect for a casual meal or a drink with friends, this pub showcases the essence of a quintessential British inn.