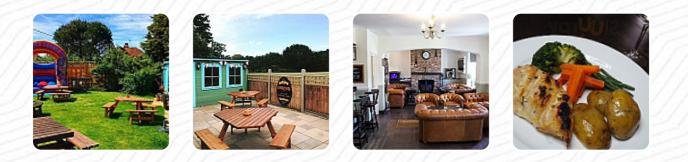

## The Royal Oak Menu

<u>https://menuweb.menu</u> 140 Blean Common, Canterbury, United Kingdom +441227760149 - http://theroyaloakblean.co.uk/

A **comprehensive** <u>menu</u> of The Royal Oak from Canterbury covering all **38** courses and drinks can be found here on the menu. The Royal Oak is a charming pub offering fantastic food, friendly service, and a cozy atmosphere. Customers rave about the generous portions and reasonable prices. Special deals are available for children, making it a great option for families. Reviews consistently rate the food, service, and atmosphere at a perfect 5 out of 5. With ample parking and a welcoming staff, the Royal Oak is a top choice for a delicious and enjoyable dining experience. Whether stopping in for a quick lunch or planning a special Christmas meal, this pub is sure to impress. Price per person ranges from £10 to £20.