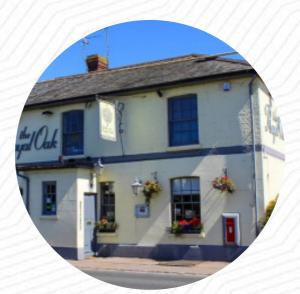

## The Royal Oak Menu

<u>https://menuweb.menu</u> 140 Blean Common, Canterbury, United Kingdom +441227760149 - http://theroyaloakblean.co.uk/

A **comprehensive** <u>menu</u> of The Royal Oak from Canterbury covering all **38** courses and drinks can be found here on the menu. The Royal Oak is a charming pub offering fantastic food, friendly service, and a cozy atmosphere. Customers rave about the generous portions and reasonable prices. Special deals are available for children, making it a great option for families. Reviews consistently rate the food, service, and atmosphere at a perfect 5 out of 5. With ample parking and a welcoming staff, the Royal Oak is a top choice for a delicious and enjoyable dining experience. Whether stopping in for a quick lunch or planning a special Christmas meal, this pub is sure to impress. Price per person ranges from £10 to £20.

# The Royal Oak

140 Blean Common, Canterbury, United Kingdom