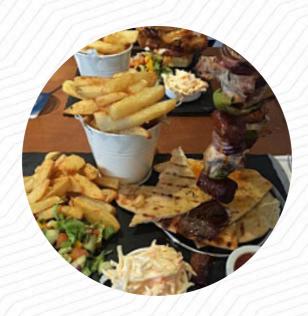

### The Wheatsheaf Chester-le-street Menu

https://menulist.menu
Pelaw Grange, Chester-le-Street I-DH3 2AB, United Kingdom (+44)1913888152

A <u>comprehensive menu of The Wheatsheaf Chester-le-street</u> from Chester-le-Street covering all 17 dishes and drinks can be found here on the food list. For **seasonal or weekly deals**, please get in touch via phone or use the contact details provided on the website. What <u>User</u> likes about The Wheatsheaf Chester-le-street: nice dog friendly place. we sat outside like 3 dogs with us big grass area, so they walk around first, as we were the only ones who later came a few people with dogs, so must be a popular place. <u>read more</u>. At The Wheatsheaf Chester-le-street in Chester-le-Street, *delicious <u>pizza</u>* is baked oven-fresh using a traditional method, The **meat** is freshly grilled here on an open flame. Look forward to the enjoyment of delicious <u>vegetarian</u> dishes, Naturally, you can't miss out on the fine burgers, which are accompanied by sides like fries, salads, or wedges offered.