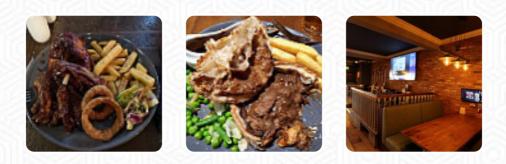

#### Miss Korea Nottingham Menu

<u>https://menulist.menu</u> 70 Long Row, Nottingham, United Kingdom (+44)1159509608,(+44)1159410961

On this webpage, you can find the <u>complete menu of Miss Korea Nottingham</u> from Nottingham. Currently, there are **10** menus and drinks up for grabs. For seasonal or weekly deals, please contact the restaurant owner directly. You can also contact them through their website. What <u>User</u> likes about Miss Korea Nottingham: Sundays for football and lunch. shauna on the bar was amazing and very accommodating with vegetarian requirements and great suggestions. had the mac and cheese and could get the soy kebab side instead of the meat options. my partner got mac and cheese as well as the bacon topping. 10/10 would be friends and recommend the family to come. music was great and not too loud. trojanne was brilliant with our service on the... read more. During meals, a refreshing drink is essential. In this *gastropub*, you will find not only exquisite meals, but also a large and comprehensive selection of good beers and other alcoholic drinks that compliment the food, It's possible to chill out at the bar with a **freshly tapped beer** or other alcoholic and non-alcoholic drinks. In addition, you can order fresh grilled grill goods, Don't miss the chance to try the delicious <u>pizza</u>, prepared straight out from the oven in an original way.

#### **Appetizers**

KEBAB