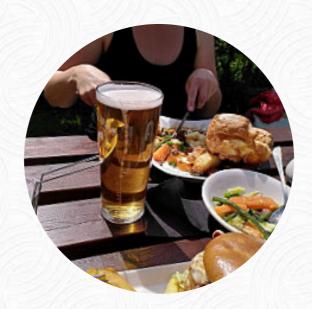

Finally, a family-friendly national pub with literally everything. for a family coming together, that felt more like a day outside than just eating a pub. excellent eating. amazing service, much to do for the children. everyone should be so amazing. thank you, Hannah and Lee, that we are all so welcome <a href="read more">read more</a>. During meals, a refreshing drink is essential. In this <a href="gastropub">gastropub</a>, you will find not only tasty cuisine, but also a large and comprehensive selection of good beers and other alcoholic drinks that compliment the food, Lovers of the British cuisine are impressed by the comprehensive selection of traditional dishes and enjoy the taste of England. The <a href="burgers of this establishment">burgers of this establishment</a> are among the highlights and are usually served with filling sides such as French fries, leaf and cabbage salads or wedges, At the bar, you can relax with a <a href="freshly tapped beer">freshly tapped beer</a> or other alcoholic and non-alcoholic drinks.