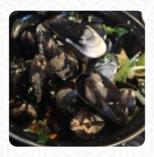

Voorgerechten

CARPACCIO DE SAUMON FRAIS 13 €

LE PLATEAU DE FRUITS DE MER 36 €

Dit Soort Gerechten Worden Geserveerd

**VIS** 

MOSSELEN

**VLEES** 

Voorgerecht