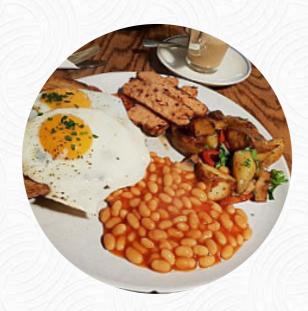

## Cafe And Salvage Menu

https://menulist.menu 84 Western Road, Brighton and Hove, United Kingdom (+44)1273323884 - http://www.facebook.com/salvagecafe/

A **comprehensive** menu of **Cafe And Salvage** from Brighton and Hove covering all **16** menus and drinks can be found here on the card. For seasonal or weekly deals, please get in touch via phone or use the contact details provided on the website. What User likes about Cafe And Salvage:

meet a friend here before a work meeting and was massive impressed by this place amazing and soothing rustic decor, personal were cheerful, attentive and friendly great kokos latte and heel hot chocolate and the beef and apple cakes and clementine cakes were out of...this world do not miss them out of this real precious stone on the western road hove. I will certainly return when I am next in brighton and hove when I... read more. The restaurant offers free WiFi for its guests, And into the accessible spaces also come clientele with wheelchairs or physical disabilities. If the weather conditions are right, you can also have something to eat outside. At Cafe And Salvage in Brighton and Hove, there are scrumptious sandwiches, healthy salads and further snacks for quick hunger, as well as hot and cold drinks, The customers of the establishment also consider the comprehensive selection of differing coffee and tea specialities that the establishment offers. Besides simple snacks and sweet pieces, we also offer cold and hot drinks and cakes, Inthemorning a versatile brunch is offered here.