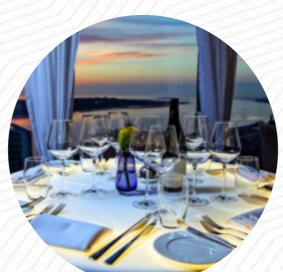

## Panoramic 34 Menu

https://menuweb.menu
West Tower (34th floor), Brook St, Liverpool L3 9PJ, United Kingdom
+441512365534 - https://www.panoramic34.com/

On this homepage, you will find the **complete menu of Panoramic 34** from Liverpool. Currently, there are **53** dishes and drinks available. Panoramic 34 offers stunning views and a fine dining experience with some room for improvement. Vegetarians may be disappointed by limited options and lackluster dishes. Pricey festive menus may not always deliver, as seen in a disappointing experience with soggy desserts. Service can also be hit or miss, with issues like spilled drinks not always handled gracefully. However, there are positive experiences to be had, such as delicious food, attentive staff, and wonderful views that make the overall dining experience enjoyable. From beautiful afternoon teas to great service, Panoramic 34 has its highlights despite some areas needing refinement.