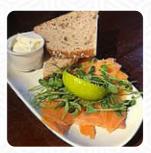

# **Fish dishes**

FISH

tasty vegetarian dishes on the menu. You can also relax at the bar after the meal (or during it) and enjoy a **alcoholic or non-alcoholic drink**, the place serves also menus from the European environment.