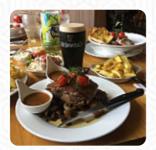

## Walsh's Bar Restaurant Menu

https://menuweb.menu
Walsh's Bar Restaurant, R351, Loughrea, County Galway, Ireland, Woodford
+3539828760,+353909749012 - http://www.walshsofwoodford.com

Here you can find the menu of Walsh's Bar Restaurant in Woodford. At the moment, there are 26 dishes and drinks on the food list. Nestled in a charming Irish town, Walsh's Bar offers a delightful combination of exceptional food, warm hospitality, and a cozy atmosphere. Guests rave about the high standard of cooking, with highlights including mouthwatering bacon and cabbage, perfectly cooked steaks, and hearty breakfasts featuring traditional Irish fare. The welcoming staff, particularly noted for their friendliness and efficiency, create a truly inviting experience. Whether winding down after a hike or enjoying a meal with locals, visitors leave with fond memories and a desire to return. Walsh's Bar is indeed a must-visit destination for food lovers and travelers alike.