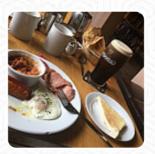

## Walsh's Bar Restaurant Menu

https://menuweb.menu
Walsh's Bar Restaurant, R351, Loughrea, County Galway, Ireland, Woodford
+3539828760,+353909749012 - http://www.walshsofwoodford.com

Here you can find the menu of Walsh's Bar Restaurant in Woodford. At the moment, there are 26 dishes and drinks on the food list. Nestled in a charming Irish town, Walsh's Bar offers a delightful combination of exceptional food, warm hospitality, and a cozy atmosphere. Guests rave about the high standard of cooking, with highlights including mouthwatering bacon and cabbage, perfectly cooked steaks, and hearty breakfasts featuring traditional Irish fare. The welcoming staff, particularly noted for their friendliness and efficiency, create a truly inviting experience. Whether winding down after a hike or enjoying a meal with locals, visitors leave with fond memories and a desire to return. Walsh's Bar is indeed a must-visit destination for food lovers and travelers alike.