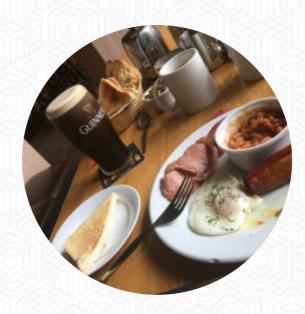

## Walsh's Bar Restaurant Menu

https://menuweb.menu
Walsh's Bar Restaurant, R351, Loughrea, County Galway, Ireland, Woodford
+3539828760,+353909749012 - http://www.walshsofwoodford.com

Here you can find the menu of Walsh's Bar Restaurant in Woodford. At the moment, there are 26 dishes and drinks on the food list. Nestled in a charming Irish town, Walsh's Bar offers a delightful combination of exceptional food, warm hospitality, and a cozy atmosphere. Guests rave about the high standard of cooking, with highlights including mouthwatering bacon and cabbage, perfectly cooked steaks, and hearty breakfasts featuring traditional Irish fare. The welcoming staff, particularly noted for their friendliness and efficiency, create a truly inviting experience. Whether winding down after a hike or enjoying a meal with locals, visitors leave with fond memories and a desire to return. Walsh's Bar is indeed a must-visit destination for food lovers and travelers alike.