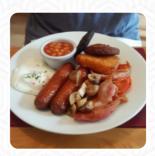

## Walsh's Bar Restaurant Menu

https://menuweb.menu
Walsh's Bar Restaurant, R351, Loughrea, County Galway, Ireland, Woodford
+3539828760,+353909749012 - http://www.walshsofwoodford.com

Here you can find the menu of Walsh's Bar Restaurant in Woodford. At the moment, there are 26 dishes and drinks on the food list. Nestled in a charming Irish town, Walsh's Bar offers a delightful combination of exceptional food, warm hospitality, and a cozy atmosphere. Guests rave about the high standard of cooking, with highlights including mouthwatering bacon and cabbage, perfectly cooked steaks, and hearty breakfasts featuring traditional Irish fare. The welcoming staff, particularly noted for their friendliness and efficiency, create a truly inviting experience. Whether winding down after a hike or enjoying a meal with locals, visitors leave with fond memories and a desire to return. Walsh's Bar is indeed a must-visit destination for food lovers and travelers alike.