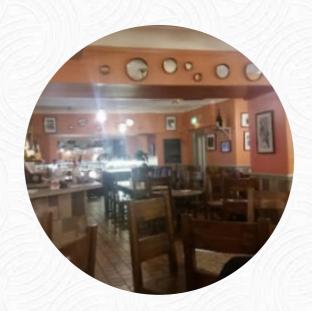

Paparazzi Pizzeria from Douglas delivers tasty, good digestible Mediterranean cuisine with its typical courses, Also, you shouldn't miss out on the tasty pizza, traditional freshly baked in a wood oven. Look forward to the enjoyment of fine vegetarian dishes, Also, the guests of the restaurant love the extensive selection of various coffee and tea specialities that the establishment has to offer.