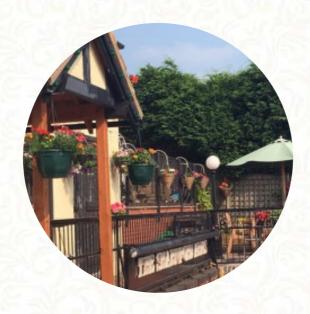

#### The Sharnford Arms Menu

https://menuweb.menu 31 Leicester Road, Blaby, United Kingdom +441455271786 - http://sharnfordarms.placeweb.site

A complete menu of The Sharnford Arms from Blaby covering all 32 menus and drinks can be found here on the card. The Sharnford Arms is a charming pub that promises a cozy atmosphere and friendly service, often highlighted by the welcoming landlord who shows affection for canine companions. While some patrons rave about the excellent food, especially favorable reviews mention delicious Sunday roasts and fish platters, others have reported disappointing experiences with bland or poorly cooked dishes. The pub's takeaway options have received mixed feedback, indicating inconsistency in food quality. Despite the occasional service lapses, the inviting ambiance and community feel make it worthwhile for a drink, though diners may be cautious about the dining experience. Overall, expectations for food quality vary significantly.