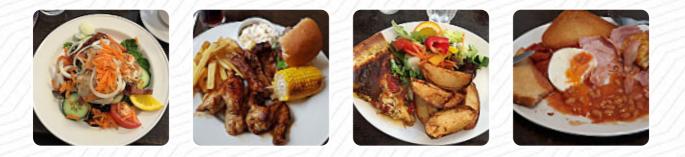

## Feeling Peckish Menu

<u>https://menulist.menu</u> 33 Castle Gate, Newark and Sherwood, United Kingdom (+44)1636673333 - http://www.facebook.com/pages/Feeling-Peckish/138191256239068

Here you can find the <u>menu of Feeling Peckish</u> in Newark and Sherwood. At the moment, there are **17** menus and drinks on the food list. You can inquire about **seasonal or weekly deals** via phone. What <u>User</u> likes about Feeling Peckish:

#### Dishes are prepared with

BUTTER CHEESE SAUSAGE EGGS

# These types of dishes are being served

BREAD DESSERTS STEAK TOSTADAS

33 Castle Gate, Newark and Sherwood, United Kingdom