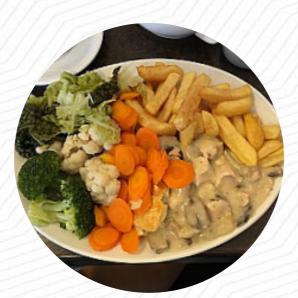

## Feeling Peckish Menu

<u>https://menulist.menu</u> 33 Castle Gate, Newark and Sherwood, United Kingdom (+44)1636673333 - http://www.facebook.com/pages/Feeling-Peckish/138191256239068

Here you can find the <u>menu of Feeling Peckish</u> in Newark and Sherwood. At the moment, there are **17** menus and drinks on the food list. You can inquire about **seasonal or weekly deals** via phone. What <u>User</u> likes about Feeling Peckish:

#### Dishes are prepared with

BUTTER CHEESE SAUSAGE EGGS

# These types of dishes are being served

BREAD DESSERTS STEAK TOSTADAS

33 Castle Gate, Newark and Sherwood, United Kingdom