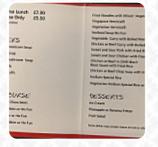

## Hoi Sum Menu

**Extras** 

**GINGER** 

Seafood

**PRAWNS** 

**Dessert** 

**CREPES** 

Indian

**CURRY** 

Asiatische gerichte - huhn

**THAI CURRY** 

**Mexican specialities** 

**RIBS** 

**Duck meat** 

**KNUSPRIGE ENTE** 

**Nudel-reisgerichte** 

**CHOW MEIN** 

Fried rice

**FRIED RICE** 

Restaurant category

**DESSERT** 

Dishes are prepared with

**BEEF** 

**DUCK** 

**CHILI** 

**ONIONS** 