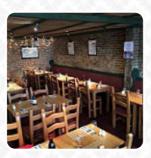

absolutely fantastic eating as always, personal amazing and work very hard, atmosphere just right and very clean! they always make a point of a meal there every time we visit eastbourne. <a href="read more">read more</a>. The place also offers the possibility to sit outside and have something in pleasant weather. In Eastbourne, traditional menus are prepared in the kitchen of Hoi Sum with original Asian spices tasty, Many visitors are particularly looking forward to the <a href="versatile">versatile</a>, delicious Chinese cuisine. The **Asian fusion cuisine** is likewise an important part of Hoi Sum. Anyone who finds the usual and generally known dishes too boring should approach with a willingness to experiment and try some unexpected combination of ingredients taste, the menu also includes delectable <a href="vegetarian">vegetarian</a> recipes.