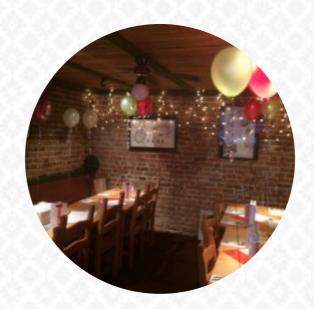

absolutely fantastic eating as always, personal amazing and work very hard, atmosphere just right and very clean! they always make a point of a meal there every time we visit eastbourne. <a href="read more">read more</a>. The place also offers the possibility to sit outside and have something in pleasant weather. In Eastbourne, traditional menus are prepared in the kitchen of Hoi Sum with original Asian spices tasty, Many visitors are particularly looking forward to the <a href="versatile">versatile</a>, delicious Chinese cuisine. The **Asian fusion cuisine** is likewise an important part of Hoi Sum. Anyone who finds the usual and generally known dishes too boring should approach with a willingness to experiment and try some unexpected combination of ingredients taste, the menu also includes delectable <a href="vegetarian">vegetarian</a> recipes.