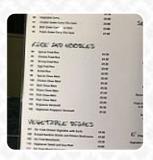

## Hoi Sum Menu

**Extras** 

**GINGER** 

Seafood

**PRAWNS** 

**Dessert** 

**CREPES** 

Indian

**CURRY** 

Asiatische gerichte - huhn

**THAI CURRY** 

**Mexican specialities** 

**RIBS** 

**Duck meat** 

**KNUSPRIGE ENTE** 

**Nudel-reisgerichte** 

**CHOW MEIN** 

Fried rice

**FRIED RICE** 

Restaurant category

**DESSERT** 

Dishes are prepared with

**BEEF** 

**DUCK** 

**CHILI** 

**ONIONS** 