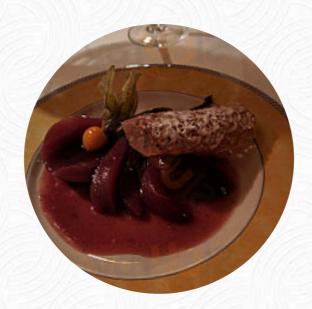

#### Dessert

POIRE POCHEE

CRÈME BRÛLÉE

**ASSIETTE DE FROMAGES** 

**NOUGAT GLACÉ** 

**MOELLEUX AU CHOCOLAT NOIR** 

**CREME CARAMEL** 