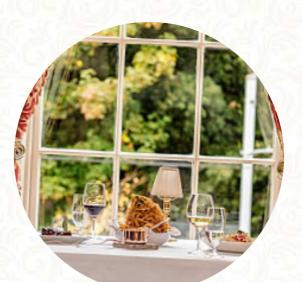

<u>https://menulist.menu</u> 119 Saint Stephens Green Dublin, Co. Dublin D02 E894, United Kingdom +35314070939 - http://www.shanahans.ie/

The Card of Shanahan's on the Green from Dublin contains about 43 different menus and drinks. On average, you pay for a dish / drink about £23. What <u>Alex Benz</u> likes about Shanahan's on the Green: Beautiful food, lovely ambience and plenty of room at our table. The greeting by John Shanahan himself is a lovely touch. We had not been in a number of years but will be back sooner this time. It is pricey compared to other restaurants of this calibre. read more. In case you're craving some fiery South American cuisine, you're in the right place: exquisite dishes, cooked with fish, <u>seafood</u>, and meat, but also *corn, beans, and potatoes* are in the menu, and you can look forward to the fine typical <u>seafood</u> cuisine. After the meal (or during it), you have the opportunity to still relax at the bar with a alcoholic or non-alcoholic drink, and you can try delicious American dishes like <u>Burger or Barbecue</u>.