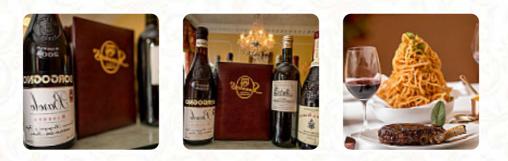

<u>https://menulist.menu</u> 119 Saint Stephens Green Dublin, Co. Dublin D02 E894, United Kingdom +35314070939 - http://www.shanahans.ie/

The Card of Shanahan's on the Green from Dublin contains about 43 different menus and drinks. On average, you pay for a dish / drink about £23. What <u>Alex Benz</u> likes about Shanahan's on the Green: Beautiful food, lovely ambience and plenty of room at our table. The greeting by John Shanahan himself is a lovely touch. We had not been in a number of years but will be back sooner this time. It is pricey compared to other restaurants of this calibre. read more. In case you're craving some fiery South American cuisine, you're in the right place: exquisite dishes, cooked with fish, <u>seafood</u>, and meat, but also *corn, beans, and potatoes* are in the menu, and you can look forward to the fine typical <u>seafood</u> cuisine. After the meal (or during it), you have the opportunity to still relax at the bar with a alcoholic or non-alcoholic drink, and you can try delicious American dishes like <u>Burger or Barbecue</u>.