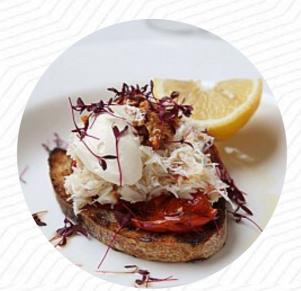

# Pear Tree Cafe Menu

https://menulist.menu Lakeside Cafe Battersea Park London, SW11 4NJ, United Kingdom (+44)2079781655 - http://www.peartreecafe.co.uk/









A comprehensive menu of Pear Tree Cafe from London covering all 25 dishes and drinks can be found here on the card. For **changing offers**, please get in touch via phone or use the contact details provided on the website. The premises on site are wheelchair accessible and can also be used with a wheelchair or physical disabilities, Depending on the weather, you can also sit outside and be served. Pear Tree Cafe from London is a **snug café**, where you can enjoy a snack or cake with a hot coffee or a hot chocolate, Also, the customers of the establishment love the comprehensive variety of differing coffee and tea specialit