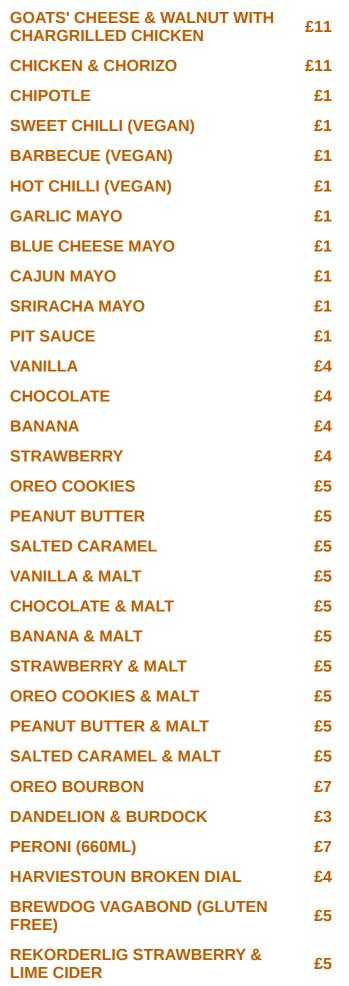

| BBQ 'SLOW N LOW' PULLED PORK      | £11       |
|-----------------------------------|-----------|
| AMERICAN BBQ BACON STUFFED        | £11       |
| HOT SAUCE PIT WINGS (3 WINGS)     | £3        |
| HOT SAUCE PIT WINGS (6 WINGS)     | <b>£6</b> |
| PIT SAUCE PIT WINGS (3 WINGS)     | £3        |
| PIT SAUCE PIT WINGS (6 WINGS)     | <b>£6</b> |
| HBC CHEESE AND BACON              | £11       |
| PEANUT BUTTER & BACON             | £10       |
| HBC BBQ FRIED CHICKEN             | £11       |
| HBC SWEET CHILLI FRIED CHICKEN    | £11       |
| CAJUN VEGETABLE & BEAN<br>(VEGAN) | £8        |
| VEG-MEX (VEGAN)                   | £9        |
| SWEET POTATO & BEAN (VEGAN)       | £9        |
| THAI VEGETABLE (VEGAN)            | £9        |
| GOATS' CHEESE VEGGIE STACK        | £8        |
| JIMMY'S BEEF CHEESE CLASSIC       | £11       |
| JIMMY'S BEEF BRIE & BACON         | £13       |
| JIMMY'S CHIPOTLE PORK             | £11       |
| JIMMY'S PORK & APPLE              | £11       |
| FRESH CUT CHIPS (VEGAN)           | £3        |
| ROSEMARY SALT CHIPS (VEGAN)       | £4        |
| PERI-PERI CHIPS (VEGAN)           | £4        |
| CAJUN CHIPS (VEGAN)               | £4        |
| CHEESY CHIPS                      | £4        |
| HIPSTER CHIPS                     | £4        |
| BEEF CHEESE CLASSIC               | £6        |
| VEGETABLE & BEAN (VEGAN)          | £6        |
| JALAPENO SLAW                     | £3        |
| MIXED LEAF SIDE SALAD (VEGAN)     | £3        |
| GHERKINS (VEGAN)                  | £2        |
| JALAPENOS (VEGAN)                 | £1        |
| GOATS' CHEESE & WALNUT            | £9        |