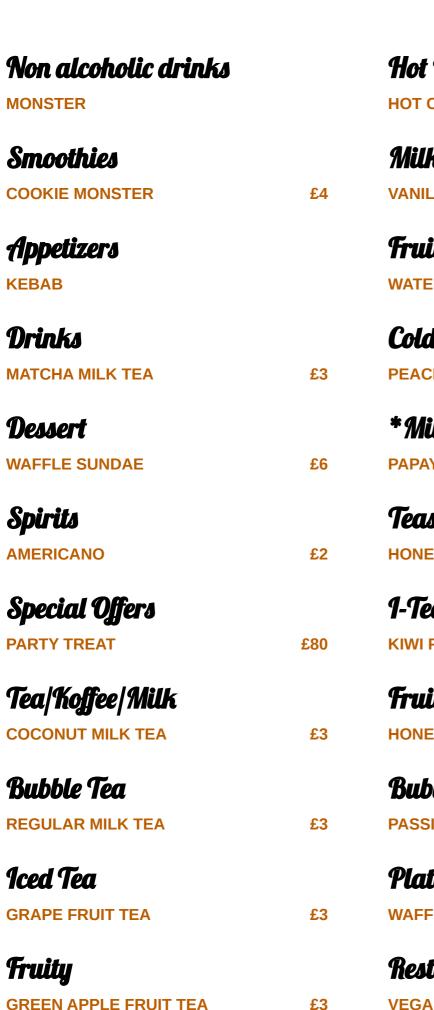

£3

**VEGAN** 

Waffle Monster Menu

|                         | and S ( mai |
|-------------------------|-------------|
| Hot Drink               |             |
| HOT CHOCOLATE           | £3          |
| Milk Teas               |             |
| VANILLA MILK TEA        | £3          |
| Fruit Teas (Vegan Frien | dly)        |
| WATERMELON FRUIT TEA    | £3          |
| Cold Tea                |             |
| PEACH FRUIT TEA         | £3          |
| *Milk Tea               |             |
| PAPAYA MILK TEA         | £3          |
| Teas & Milk Teas        |             |
| HONEYDEW MILK TEA       | £3          |
| I-Tea Fruit Tea Series  |             |
| KIWI FRUIT TEA          | £3          |
| Fruit Bubble Tea        |             |
| HONEY DEW FRUIT TEA     | £3          |
| Bubble Tea Fruit Tea    |             |
| PASSIONFRUIT FRUIT TEA  | £3          |
| Plates Brunch           |             |
| WAFFLE                  |             |
| Restaurant Category     |             |

#### Milk Tea

| CHOCOLATE MONSTER          | £4 |
|----------------------------|----|
| JASMINE GREEN TEA MILK TEA | £3 |
| Popular Items              |    |
| STRAWBERRY FRUIT TEA       | £3 |
| MANGO FRUIT TEA            | £3 |
| Fruit Tea                  |    |
| WHITE PEACH FRUIT TEA      | £3 |
| BLUEBERRY FRUIT TEA        | £3 |

### Coffee

| МОСНА      | £3 |
|------------|----|
| CAPPUCCINO | £2 |
| COFFEE     |    |
| LATTE      | £2 |

## Uncategorized

| MONSTER WAFFLE SUNDAE            | £7 |
|----------------------------------|----|
| STRAWBERRIES & CARAMEL<br>SUNDAE | £4 |
| TRADITIONAL WAFFLE SUNDAE        | £4 |
| COOKIE DOUGH (REGULAR)           | £5 |
| NUETELLA MONSTER                 | £4 |
| FERERRO MONSTER                  | £4 |
| BUENO MONSTER                    | £4 |
| MONSTER MINT                     | £4 |
| BERRY MONSTER                    | £4 |
| ASAAM MILK TEA                   | £3 |
|                                  |    |