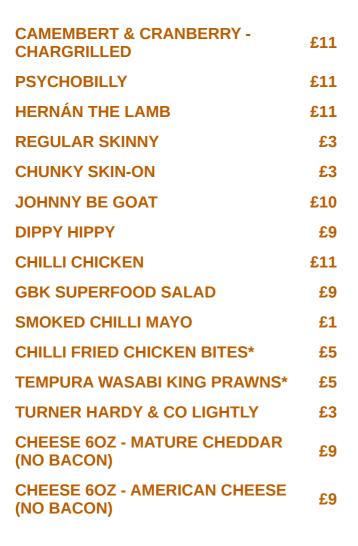

#### Uncategorized

| v,                    | CAMEMBERT &<br>CRANBERRY - PANKO<br>CRUMBED & FRIED | £11 |
|-----------------------|-----------------------------------------------------|-----|
|                       | GBK CHEESE & BACON -<br>MATURE CHEDDAR              | £11 |
| GBK CHEE              | SE & BACON - SMOKED<br>OD                           | £11 |
| GBK CHEE<br>LEICESTEF | SE & BACON - RED                                    | £11 |
| <b>BIG MOUTI</b>      | HBUNDLE                                             | £16 |
| SATAY - PA<br>FRIED   | NKO CRUMBED AND                                     | £11 |
| SATAY - CH            | IARGRILLED                                          | £11 |
| BACON PE<br>CRUMBED   | STERELLA - PANKO<br>& FRIED                         | £11 |
| BACON PE<br>CHARGRIL  | STERELLA -<br>LED                                   | £11 |
| GBK CHEE<br>CHEESE    | SE & BACON - AMERICAN                               | £11 |