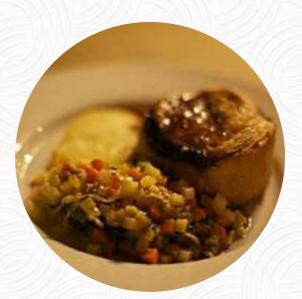

## RISOTTO

Dishes are prepared with

PORK MEAT BEEF DUCK SALMON VEGETABLES

## These types of dishes are being served

ROAST BEEF MUSSELS FISH SALAD BURGER DESSERTS LAMB