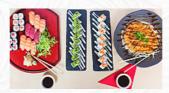

https://menulist.menu 46 West Richmond St, Edinburgh, EH89DZ, United Kingdom (+44)1316683847,(+44)1315575093

The Card of Bonsai Bar from Edinburgh includes about 39 different menus and drinks. On average, you pay for a dish / drink about £7. Just eating and drinking is too boring for you? Then a visit to this **sports bar** is just right: in addition to small snacks and meals you can watch the latest football matches, tennis or Formula 1, You can also unwind at the bar with a **freshly tapped beer** or other alcoholic and non-alcoholic drinks. Undoubtedly, the highlight of this restaurant is the tasty <u>Sushi</u> such as Maki and Te-Maki, and it's made with lots of freshly harvested vegetables, fish and meat, <u>easily digestible Japanese menus</u> prepared.