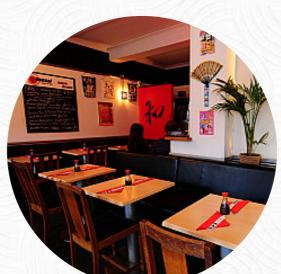

#### Bonsai Bar

46 West Richmond St, Edinburgh, EH89DZ, United Kingdom **Opening Hours:** 

Monday 12:00 - 22:30 Tuesday 12:00 - 22:30 Wednesday 12:00 - 22:30 Thursday 12:00 - 22:30 Friday 12:00 - 22:30 Saturday 12:00 - 22:30 Sunday 12:00 - 22:30