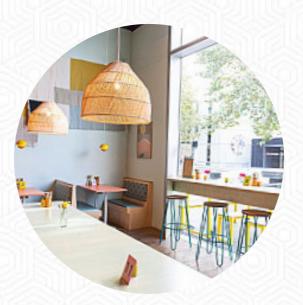

### Shola Kitchen Menu

https://menulist.menu Media Works Building 191 Wood LaneW12 7FP, London, United Kingdom (+44)2087352822 - http://www.sholakitchen.com/

The restaurant from London offers <u>46</u> different *meals and drinks on <u>the card</u>* at an average price of £13. What <u>GrahamR</u> likes about Shola Kitchen:

Been meaning to visit for a while, food was amazing, fresh with intense and distinct flavours, served in an attentive and caring way. Loved the masala fries..... <u>read more</u>. The diner is accessible and can therefore also be used with a wheelchair or physiological disabilities, Depending on the weather, you can also sit outside and have something. At this time many are thinking about a healthier diet; specifically for these Shola Kitchen's menu provides a wide selection of **healthy light dishes**, One also prepares meals finely and freshly with traditional Indian spices. After the meal (or during it), you have the opportunity to also relax at the bar with a **alcoholic or non-alcoholic drink**.